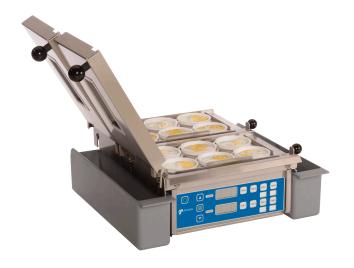

## **Egg Station with Dual Zone** | ESDZ

Easily serve freshly cooked breakfast items to customers throughout the day with the Egg Station with Dual Zone. The new ESDZ-1200 features two independent cooking zones that allow operations to easily and quickly prepare eggs throughout the day.

The ESDZ-1200 has a heated, machined grill surface to cook the eggs while the non-stick rings give the product its shape. Steam is created under the pivoting cover that is lowered over the rings. As water is poured into the troughs on the cover, it drips down onto the platen, which produces steam to keep the eggs moist as they cook.

The new design separates the grill surface into two areas for cooking smaller batches of eggs independent of one another. Whether it's four eggs, two eggs, or even an individual order, the new ESDZ-1200 cooks great-tasting breakfast products throughout the day.

## **FEATURES**

- Split cover with rear and front areas allow operations to cook small batches of eggs.
- Independent heating element with temperature control for the front and rear areas.
- Provides operations with flexibility to fill any volume of breakfast orders throughout the day.
- Timer features two channels that each include four pre-programmed cook times to handle a variety of different products.
- Small footprint to easily fit into any operation.
- Quickly cook up to 12 eggs for breakfast items without taking up valuable grill space.
- Machined grill surface for ease of cleaning.
- Supplied with non-stick egg rings.
- Four adjustable legs for an even grill surface.
- Audio/visual signal for operation.