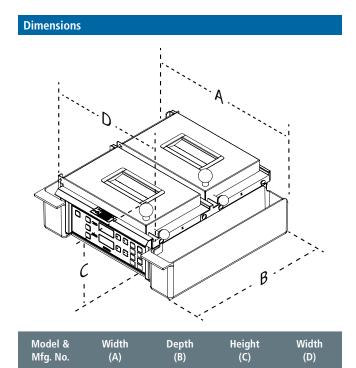

## **Egg Station with Dual Zone** | ESDZ

18 29/32"

(480 mm)

8 15/16"

(227 mm)

12 3/4"

(324 mm)

| Electrical Ratings and Plug Configuration |          |       |         |                     |
|-------------------------------------------|----------|-------|---------|---------------------|
| Model &<br>Mfg. No.                       | Volts    | Watts | Amps    | Plug<br>Description |
| ESDZ-1200<br>9300633                      | 200-240~ | 3000  | 15/12.5 | NEMA L6-20P         |
| ESDZ-1200<br>9300636                      | 200-240~ | 3000  | 15/12.5 | IEC-309             |